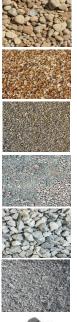

## **Sand & Gravel**

| River Rock #4               | Per Ton    | \$300 |
|-----------------------------|------------|-------|
| River Rock #57-67           | Per Ton    | \$250 |
| #7 (Pea) River Gravel       | Per Ton    | \$200 |
| Crush and Run               | Cubic Yard | \$60  |
| #5 Stone                    | Cubic Yard | \$60  |
| Granite Screenings          | Cubic Yard | \$60  |
| Black Slate Stones 3"- 5"   | Cubic Yard | \$300 |
| White Marble Stones 1" – 3" | Ton        | \$300 |